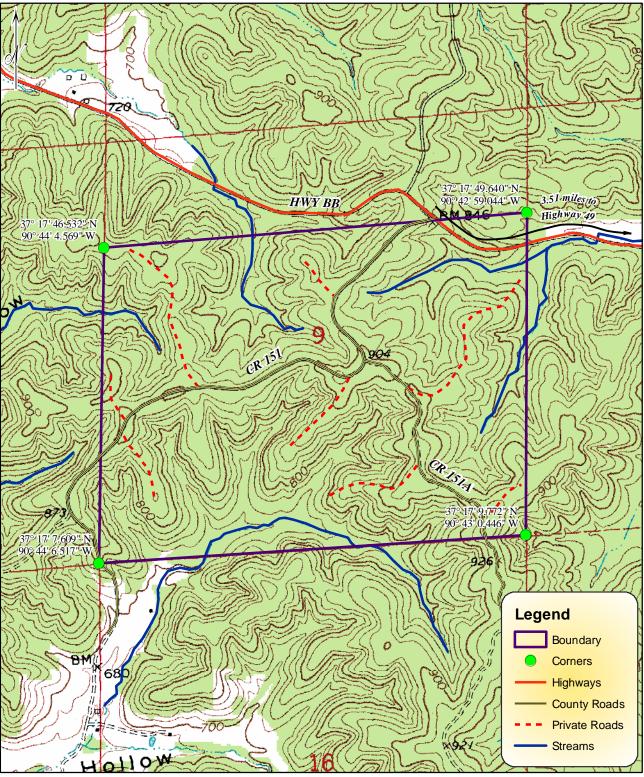

## MAP SHOWING HUNT LEASE TRACT 301-14

LOCATED IN IRON COUNTY, MISSOURI SUBJECT PROPERTY AREA = 485 ACRES

1 inch = 1,200 feet Acreage = 485.6 per ArcMap GIS

Clearwater Forest Consultants, LLC PO Box 176/105 North Main Street Piedmont, MO 63957-9574 www.clearwaterforestconsultants.com (573) 223-7010