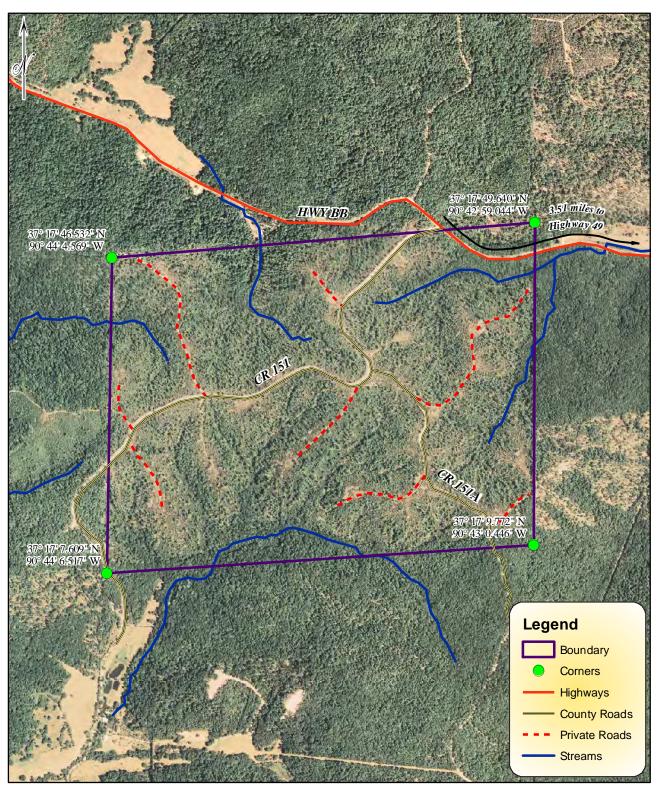

## MAP SHOWING HUNT LEASE TRACT 301-14

LOCATED IN IRON COUNTY, MISSOURI SUBJECT PROPERTY AREA = 485 ACRES

1 inch = 1,200 feet Acreage = 485.6 per ArcMap GIS

Clearwater Forest Consultants, LLC PO Box 176/105 North Main Street Piedmont, MO 63957-9574 www.clearwaterforestconsultants.com (573) 223-7010