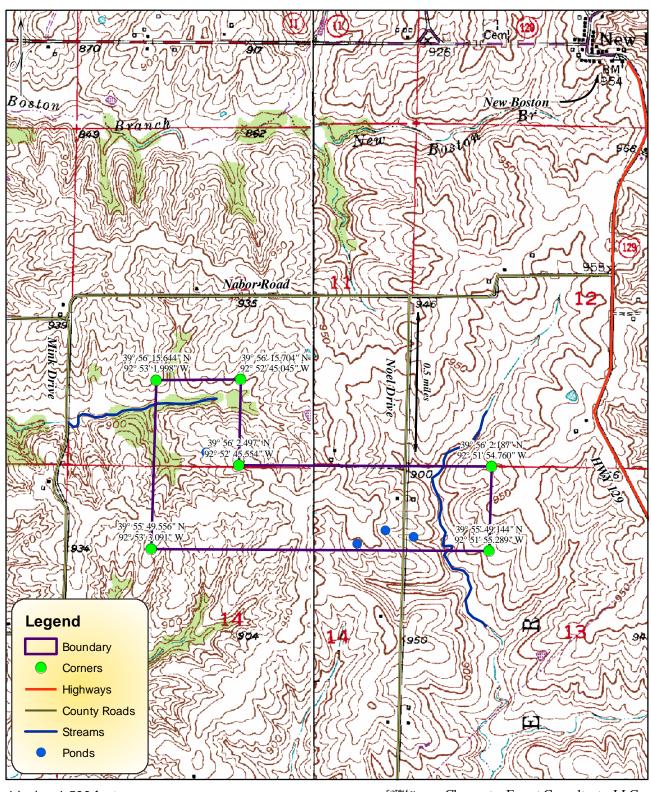

## MAP SHOWING HUNT LEASE TRACT 301-12

LOCATED IN LINN COUNTY, MISSOURI SUBJECT PROPERTY AREA = 200 ACRES

1 inch = 1,500 feet

Acreage = 200.2 per ArcMap GIS

Clearwater Forest Consultants, LLC PO Box 176/105 North Main Street Piedmont, MO 63957-9574 www.clearwaterforestconsultants.com (573) 223-7010