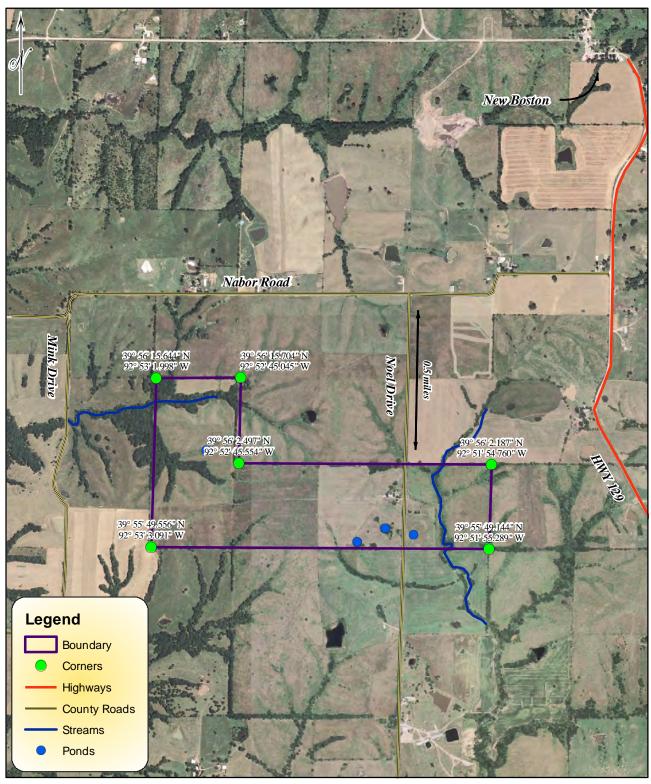

## MAP SHOWING HUNT LEASE TRACT 301-12

LOCATED IN LINN COUNTY, MISSOURI SUBJECT PROPERTY AREA = 200 ACRES

1 inch = 1,500 feet

Acreage = 200.2 per ArcMap GIS

Clearwater Forest Consultants, LLC PO Box 176/105 North Main Street Piedmont, MO 63957-9574 www.clearwaterforestconsultants.com (573) 223-7010