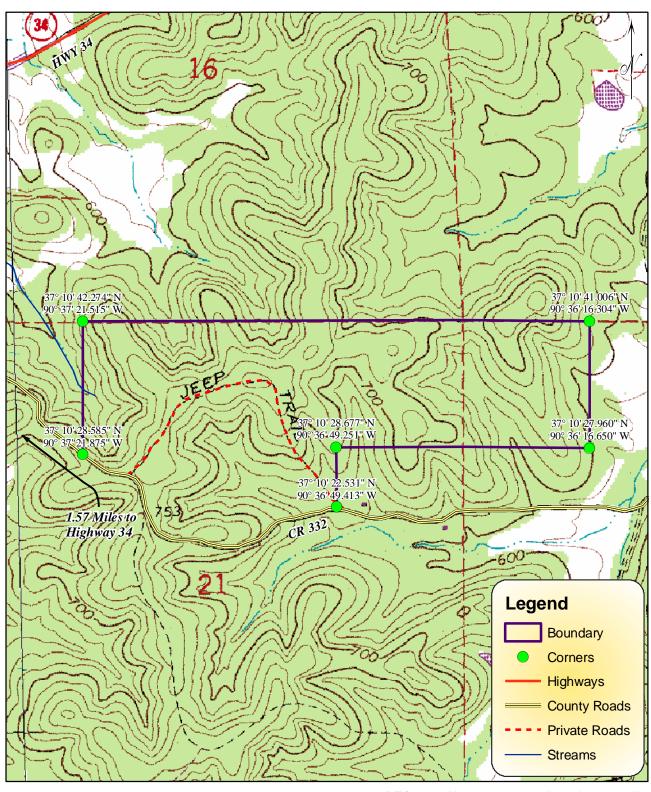

## MAP SHOWING HUNT LEASE TRACT 301-07

LOCATED IN WAYNE COUNTY, MISSOURI SUBJECT PROPERTY AREA = 203 ACRES

1 inch = 1,000 feet

Acreage = 203.3 per ArcMap GIS

Clearwater Forest Consultants, LLC PO Box 176/105 North Main Street Piedmont, MO 63957-9574 www.clearwaterforestconsultants.com (573) 223-7010