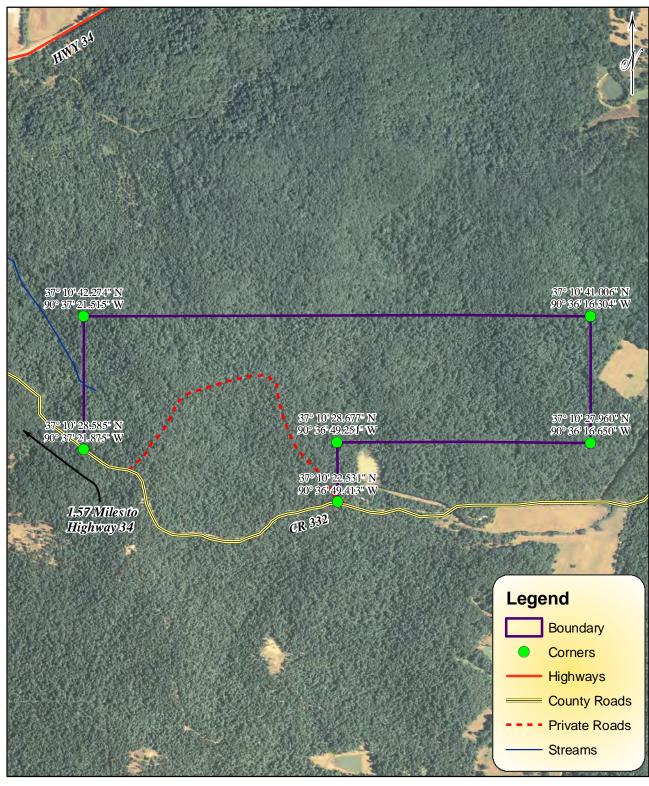

## MAP SHOWING HUNT LEASE TRACT 301-07

LOCATED IN WAYNE COUNTY, MISSOURI SUBJECT PROPERTY AREA = 203 ACRES

1 inch = 1,000 feet

Acreage = 203.3 per ArcMap GIS

Clearwater Forest Consultants, LLC PO Box 176/105 North Main Street Piedmont, MO 63957-9574 www.clearwaterforestconsultants.com (573) 223-7010