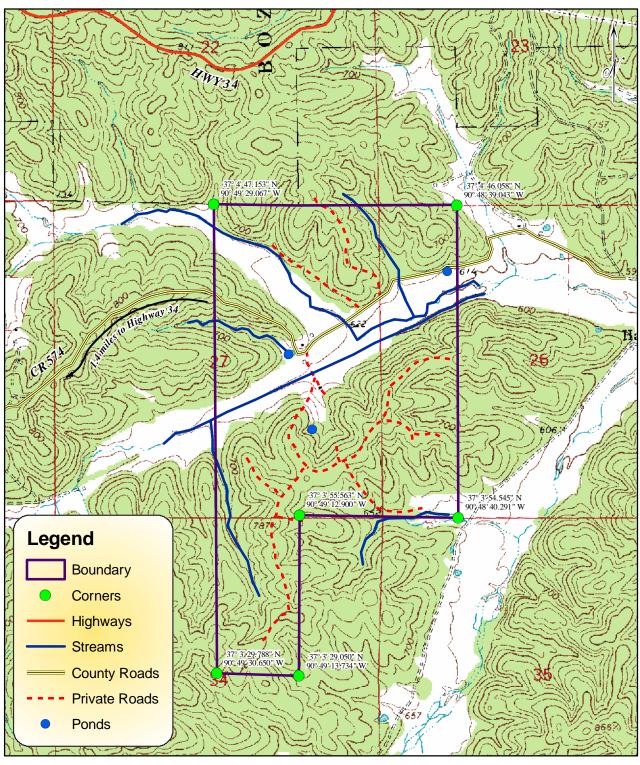

## MAP SHOWING HUNT LEASE TRACT 301-03

LOCATED IN REYNOLDS COUNTY, MISSOURI SUBJECT PROPERTY AREA = 566 ACRES

1 inch = 1,600 feet

Acreage = 566.3 per ArcMap GIS

Clearwater Forest Consultants, LLC P.O. Box 176 | 105 North Main Street Piedmont, Missouri 63957 www.clearwaterforestconsultants.com (573) 223-7010