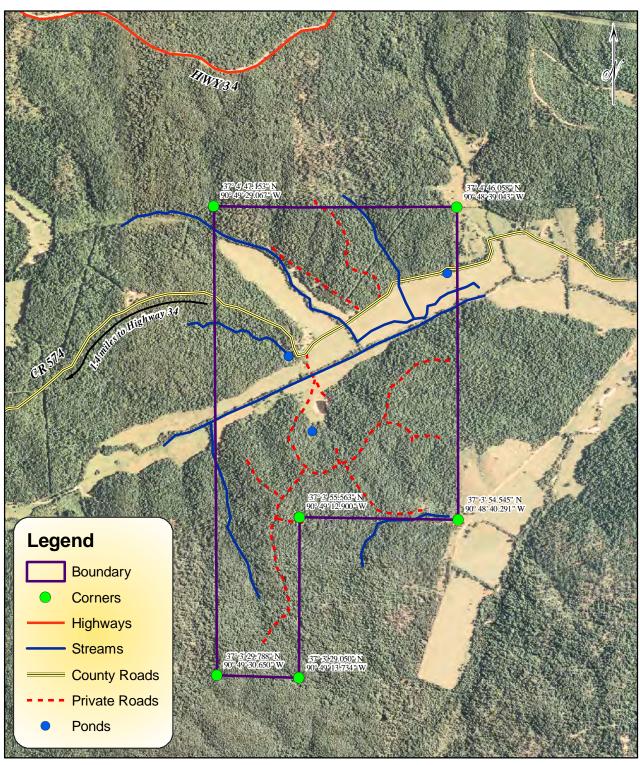

## MAP SHOWING HUNT LEASE TRACT 301-03

LOCATED IN REYNOLDS COUNTY, MISSOURI SUBJECT PROPERTY AREA = 566 ACRES

1 inch = 1,600 feet

Acreage = 566.3 per ArcMap GIS

Clearwater Forest Consultants, LLC P.O. Box 176 | 105 North Main Street Piedmont, Missouri 63957 www.clearwaterforestconsultants.com (573) 223-7010