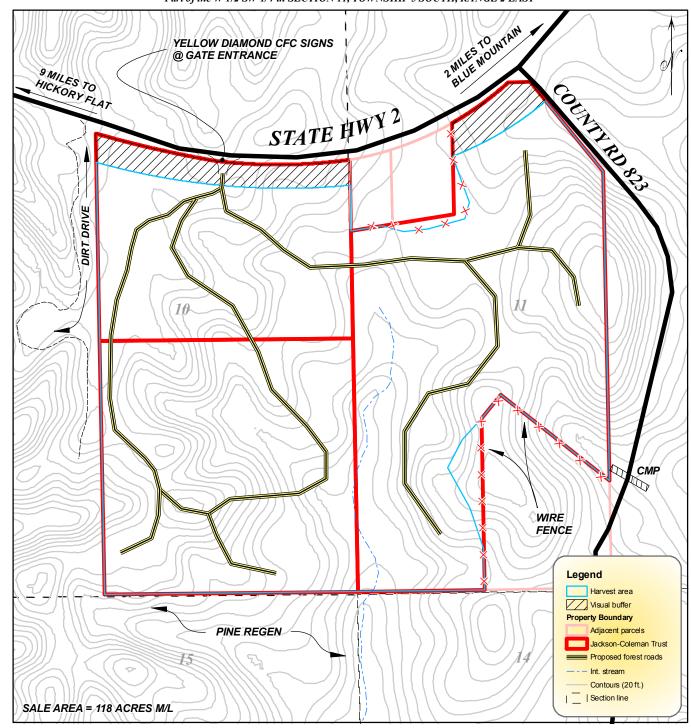

## MAP OF THE SHOTGUN TIMBER SALE

ON LANDS BELONGING TO THE JACKSON-COLEMAN IRREVOCABLE FAMILY TRUST

SITUATE IN TIPPAH COUNTY, MISSISSIPPI

SE 1/4 SE 1/4 & Part of the NE 1/4 SE 1/4 in SECTION 10, TOWNSHIP 5 SOUTH, RANGE 2 EAST

Part of the W 1/2 SW 1/4 in SECTION 11, TOWNSHIP 5 SOUTH, RANGE 2 EAST

1 inch equals 500 feet

NOTES:

3 BLUE STRIPES = PROPERTY BOUNDARY & SALE BOUNDARY

2 BLUE STRIPES = SALE BOUNDARY

GPS TREES W/ RED PAINT = SEED TREES (NO CUT)