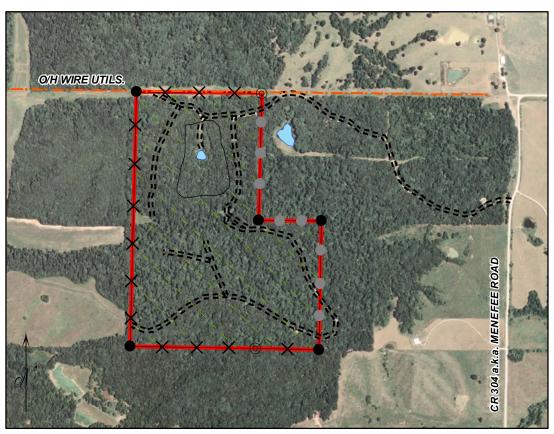

## MAP OF THE MICHIGAN TIMBER SALE

## ON LANDS BELONGING TO KEN FEUSSE

SITUATE IN CHARITON COUNTY, MO DESCRIBED AS

A tract of land situate in the North half of Section 8, Township 56 North, Range 17 West

1 inch equals 1,000 feet

Sale area = 90 acres per Arc Map GIS Property area = 100.1 per Map Ref 1 and GIS

Map Ref 1: Survey Map by Edward A. Cleaver Dated 12/21/2005, Order number- 7796

Notes: Property lines are marked by intermittent purple blazes and pink flagging.

Clearwater Forest Consultants, LLC PO Box 176/105 North Main Street Piedmont, MO 63957-9574 www.clearwaterforestconsultants.com (573) 223 7010